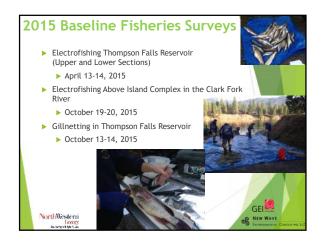

| Thompson Falls Fish Ladder Operations 2011-2015 |           |                                         |      |                    |  |
|-------------------------------------------------|-----------|-----------------------------------------|------|--------------------|--|
| Year                                            | Peak Flow | Mean Water<br>Temp (C)<br>May 1– Oct 15 |      |                    |  |
| 2011                                            | 104,000   | 35,672                                  | 24.8 | Not Enough<br>Data |  |
| 2012                                            | 75,300    | 27,647                                  | 22.8 | 16.6               |  |
| 2013                                            | 63,700    | 19,507                                  | 24.7 | 17.4               |  |
| 2014                                            | 82,800    | 27,528                                  | 23.6 | 16.7               |  |
| 2015                                            | 35,700    | 15,604                                  | 25.4 | 18.1               |  |