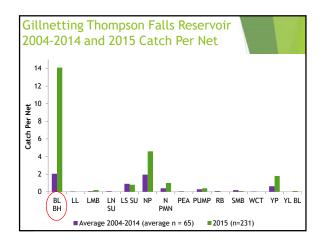

| Thompson Falls Fish Ladder Operations 2011-2015 |           |                                         |      |                    |  |
|-------------------------------------------------|-----------|-----------------------------------------|------|--------------------|--|
| Year                                            | Peak Flow | Mean Water<br>Temp (C)<br>May 1– Oct 15 |      |                    |  |
| 2011                                            | 104,000   | 35,672                                  | 24.8 | Not Enough<br>Data |  |
| 2012                                            | 75,300    | 27,647                                  | 22.8 | 16.6               |  |
| 2013                                            | 63,700    | 19,507                                  |