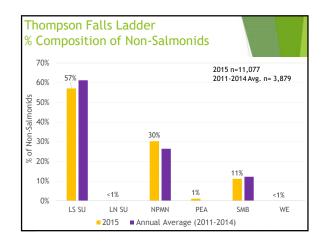

| Thompson Falls Fish Ladder<br>Total Fish Counts 2011-2015 |                 |            |        |        |  |  |
|-----------------------------------------------------------|-----------------|------------|--------|--------|--|--|
| Year                                                      | Salmonids       | Total Fish |        |        |  |  |
| 2011                                                      | 242             | 2          | 1,563  | 1,805  |  |  |
| 2012                                                      | 305             | 1          | 2,363  | 2,668  |  |  |
| 2013                                                      | 392             | 5          | 3,438  | 3,830  |  |  |
| 2014                                                      | 014 573 1 5,162 |            |        |        |  |  |
| 2015                                                      | 570             | 11,647     |        |        |  |  |
| TOTAL                                                     | 2,082           | 12         | 23,603 | 25,685 |  |  |