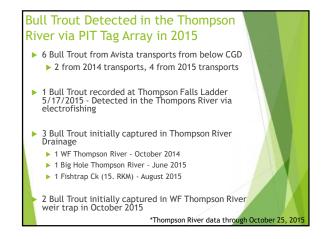

| Bull Trout Detected in Ladder in 2015 |                                    |                                       |                                                                                                       |        |        |                                         |
|---------------------------------------|------------------------------------|---------------------------------------|-------------------------------------------------------------------------------------------------------|--------|--------|-----------------------------------------|
| Date<br>Detected<br>2015              | PIT TAG                            | Mostly Likely<br>Population of Origin | Previous Detection<br>Location                                                                        | L (mm) | Wt (g) | Other<br>detections in<br>ladder (2015) |
| 5/3                                   | 900226000035613                    | Thompson River (R4)                   | 8/28/2012 Prospect Creek<br>Weir                                                                      | 585    | 1,585  | on 5/8 & 5/16                           |
| 5/5                                   | 982000357016109                    | Fishtrap Creek (R4)                   | 5/6/2013 TFalls Ladder;<br>9/21/2014 Prospect Creek<br>PIT Tag array                                  | 576    | 1,694  | on 5/13                                 |
| 5/16                                  | 900226000116250                    | Thompson River (R4)                   | 9/14/2013 Twin Creek ID<br>Weir - transport and<br>released to WF Thompson<br>River 9/18/2013         | 616    | 2,466  | on 9/11                                 |
| 6/15                                  | 900226000730558                    | Graves Creek (R3)                     | 5/6/2015 below CGD<br>(released into Graves Ck)                                                       | 651    | 3,232  |                                         |
| 6/18                                  | 985120019650279<br>900226000570831 | Rock Creek (R2)                       | 8/28/2013 below CGD<br>(released in Prospect Ck),<br>captured as juvenile in<br>Prospect on 8/22/2008 | 721    | 3,459  |                                         |