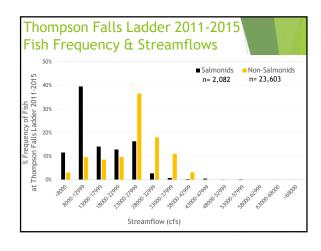

| Thompson Falls Fish Ladder<br>Total Fish Counts 2011-2015 |                 |            |        |        |  |  |
|-----------------------------------------------------------|-----------------|------------|--------|--------|--|--|
| Year                                                      | Salmonids       | Total Fish |        |        |  |  |
| 2011                                                      | 242             | 2          | 1,563  | 1,805  |  |  |
| 2012                                                      | 305             | 1          | 2,363  | 2,668  |  |  |
| 2013                                                      | 392             | 5          | 3,438  | 3,830  |  |  |
| 2014                                                      | 014 573 1 5,162 |            |        |        |  |  |
| 2015                                                      | 570             | 11,647     |        |        |  |  |
| TOTAL                                                     | 2,082           | 12         | 23,603 | 25,685 |  |  |