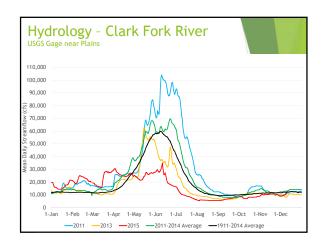

| Thompson Falls Fish Ladder Operations 2011-2015 |           |                                         |      |                    |  |
|-------------------------------------------------|-----------|-----------------------------------------|------|--------------------|--|
| Year                                            | Peak Flow | Mean Water<br>Temp (C)<br>May 1– Oct 15 |      |                    |  |
| 2011                                            | 104,000   | 35,672                                  | 24.8 | Not Enough<br>Data |  |
| 2012                                            | 75,300    | 27,647                                  | 22.8 | 16.6               |  |
| 2013                                            | 63,700    | 19,507                                  | 24.7 | 17.4               |  |
| 2014                                            | 82,800    | 27,528                                  | 23.6 | 16.7               |  |
| 2015                                            | 35,700    | 15,604                                  | 25.4 | 18.1               |  |