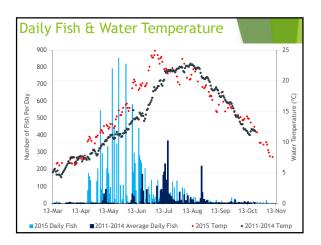

| Thompson Falls Fish Ladder Operations 2011-2015 |           |                                         |      |                    |  |
|-------------------------------------------------|-----------|-----------------------------------------|------|--------------------|--|
| Year                                            | Peak Flow | Mean Water<br>Temp (C)<br>May 1– Oct 15 |      |                    |  |
| 2011                                            | 104,000   | 35,672                                  | 24.8 | Not Enough<br>Data |  |
| 2012                                            | 75,300    | 27,647                                  | 22.8 | 16.6               |  |
| 2013                                            | 63,700    | 19,507                                  | 24.7 | 17.4               |  |
| 2014                                            | 82,800    | 27,528                                  | 23.6 | 16.7               |  |
| 2015                                            | 35,700    | 15,604                                  | 25.4 | 18.1               |  |