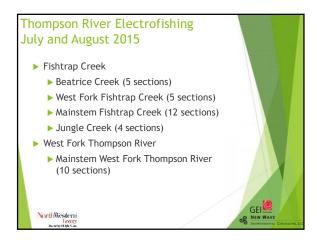

| 2                                                    | 4                                                   | 50%                                                                          |  |  |
| MWF                                                                                |                                                      | 23                                                  | 0%                                                                           |  |  |
| Total                                                                              | 184                                                  | 494                                                 | 37%                                                                          |  |  |