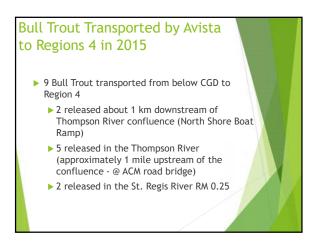

250                    | Thompson River (R4)                   | 9/14/2013 Twin Creek ID<br>Weir - transport and<br>released to WF Thompson<br>River 9/18/2013         | 616    | 2,466  | on 9/11                                 |
| 6/15                                  | 900226000730558                    | Graves Creek (R3)                     | 5/6/2015 below CGD<br>(released into Graves Ck)                                                       | 651    | 3,232  |                                         |
| 6/18                                  | 985120019650279<br>900226000570831 | Rock Creek (R2)                       | 8/28/2013 below CGD<br>(released in Prospect Ck),<br>captured as juvenile in<br>Prospect on 8/22/2008 | 721    | 3,459  |                                         |









| Thompson River  Year Fish Last Detected in Ladder                                      |     |    |    |    |   |     |
|----------------------------------------------------------------------------------------|-----|----|----|----|---|-----|
| Species         2015         2014         2013         2012         2011         Total |     |    |    |    |   |     |
| LL                                                                                     | 80  | 30 | 2  | 1  |   | 113 |
| RB                                                                                     | 91  | 43 | 11 | 10 |   | 155 |
| WCT                                                                                    | 11  | 3  | 2  |    |   | 16  |
| RBxWCT