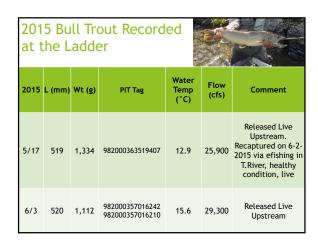

| Bull Trout Detected in Ladder in 2015 |                                    |                                       |                                                                                                       |        |        |                                         |
|---------------------------------------|------------------------------------|---------------------------------------|-------------------------------------------------------------------------------------------------------|--------|--------|-----------------------------------------|
| Date<br>Detected<br>2015              | PIT TAG                            | Mostly Likely<br>Population of Origin | Previous Detection<br>Location                                                                        | L (mm) | Wt (g) | Other<br>detections in<br>ladder (2015) |
| 5/3                                   | 900226000035613                    | Thompson River (R4)                   | 8/28/2012 Prospect Creek<br>Weir                                                                      | 585    | 1,585  | on 5/8 & 5/16                           |
| 5/5                                   | 982000357016109                    | Fishtrap Creek (R4)                   | 5/6/2013 TFalls Ladder;<br>9/21/2014 Prospect Creek<br>PIT Tag array                                  | 576    | 1,694  | on 5/13                                 |
| 5/16                                  | 900226000116250                    | Thompson River (R4)                   | 9/14/2013 Twin Creek ID<br>Weir - transport and<br>released to WF Thompson<br>River 9/18/2013         | 616    | 2,466  | on 9/11                                 |
| 6/15                                  | 900226000730558                    | Graves Creek (R3)                     | 5/6/2015 below CGD<br>(released into Graves Ck)                                                       | 651    | 3,232  |                                         |
| 6/18                                  | 985120019650279<br>900226000570831 | Rock Creek (R2)                       | 8/28/2013 below CGD<br>(released in Prospect Ck),<br>captured as juvenile in<br>Prospect on 8/22/2008 | 721    | 3,459  |                                         |