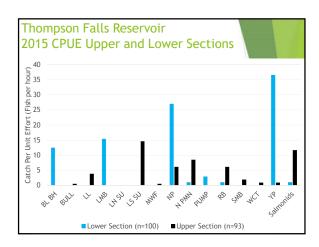

| Thompson Falls Fish Ladder Operations 2011-2015 |           |                                         |      |                    |  |
|-------------------------------------------------|-----------|-----------------------------------------|------|--------------------|--|
| Year                                            | Peak Flow | Mean Water<br>Temp (C)<br>May 1– Oct 15 |      |                    |  |
| 2011                                            | 104,000   | 35,672                                  | 24.8 | Not Enough<br>Data |  |
| 2012                                            | 75,300    | 27,647                                  | 22.8 | 16.6               |  |
| 2013                                            | 63,700    | 19,507