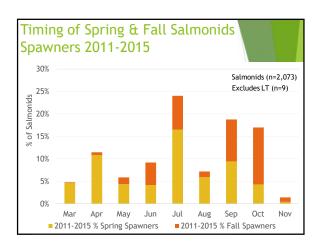

--------------------------------------|
| Fish Species                        | 2015                | Turbines/Spillway                          |
| RB                                  | 4                   | 4 Turbines/Spillway                        |
| LL                                  | 2                   | 1 Turbines,<br>1 Turbines/Spillway         |
| SMB                                 | 22                  | 18 Turbines,<br>4 Turbines/Spillway        |
| Total Number of Fallback            | 28                  |                                            |
| Total # of Fish Tagged at<br>Ladder | 483 PIT<br>974 Floy | 2011 – 2015 Tags<br>1,566 PIT & 1,108 Floy |
| % Fallback in 2015                  | 1.9%                |                                            |

















| Bull Trout Detected in Ladder in 2015 |                                    |                                       |                                                                                                       |        |        |                                         |
|---------------------------------------|------------------------------------|---------------------------------------|-------------------------------------------------------------------------------------------------------|--------|--------|-----------------------------------------|
| Date<br>Detected<br>2015              | PIT TAG                            | Mostly Likely<br>Population of Origin | Previous Detection<br>Location                                                                        | L (mm