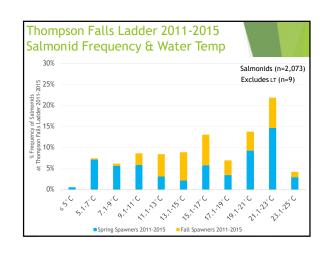

----------------------------------------|
| Fish Species                        | 2015                | Turbines/Spillway                          |
| RB                                  | 4                   | 4 Turbines/Spillway                        |
| LL                                  | 2                   | 1 Turbines,<br>1 Turbines/Spillway         |
| SMB                                 | 22                  | 18 Turbines,<br>4 Turbines/Spillway        |
| Total Number of Fallback            | 28                  |                                            |
| Total # of Fish Tagged at<br>Ladder | 483 PIT<br>974 Floy | 2011 – 2015 Tags<br>1,566 PIT & 1,108 Floy |
| % Fallback in 2015                  | 1.9%                |                                            |

















| Bull Trout Detected in Ladder in 2015 |                                    |                                       |                                                                                                       |        |        |                                         |
|---------------------------------------|------------------------------------|---------------------------------------|-------------------------------------------------------------------------------------------------------|--------|--------|-----------------------------------------|
| Date<br>Detected<br>2015              | PIT TAG                            | Mostly Likely<br>Population of Origin | Previous Detection<br>Location                                                                        | L (