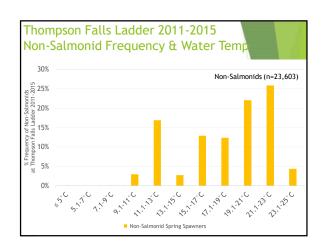

------------------------------------|
| Fish Species                        | 2015                | Turbines/Spillway                          |
| RB                                  | 4                   | 4 Turbines/Spillway                        |
| LL                                  | 2                   | 1 Turbines,<br>1 Turbines/Spillway         |
| SMB                                 | 22                  | 18 Turbines,<br>4 Turbines/Spillway        |
| Total Number of Fallback            | 28                  |                                            |
| Total # of Fish Tagged at<br>Ladder | 483 PIT<br>974 Floy | 2011 – 2015 Tags<br>1,566 PIT & 1,108 Floy |
| % Fallback in 2015                  | 1.9%                |                                            |

















| Bull Trout Detected in Ladder in 2015 |                                    |                                       |                                                                                                       |        |        |                                         |
|---------------------------------------|------------------------------------|---------------------------------------|-------------------------------------------------------------------------------------------------------|--------|--------|-----------------------------------------|
| Date<br>Detected<br>2015              | PIT TAG                            | Mostly Likely<br>Population of Origin | Previous Detection<br>Location                                                                        | L (mm)