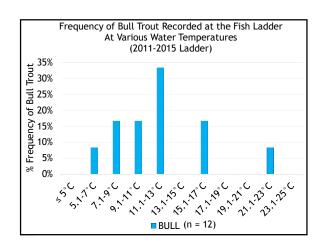

0116250                    | Thompson River (R4)                   | 9/14/2013 Twin Creek ID<br>Weir - transport and<br>released to WF Thompson<br>River 9/18/2013         | 616    | 2,466  | on 9/11                                 |
| 6/15                                  | 900226000730558                    | Graves Creek (R3)                     | 5/6/2015 below CGD<br>(released into Graves Ck)                                                       | 651    | 3,232  |                                         |
| 6/18                                  | 985120019650279<br>900226000570831 | Rock Creek (R2)                       | 8/28/2013 below CGD<br>(released in Prospect Ck),<br>captured as juvenile in<br>Prospect on 8/22/2008 | 721    | 3,459  |                                         |









| Thompson River  Year Fish Last Detected in Ladder                                      |     |    |    |    |   |     |
|----------------------------------------------------------------------------------------|-----|----|----|----|---|-----|
| Species         2015         2014         2013         2012         2011         Total |     |    |    |    |   |     |
| LL                                                                                     | 80  | 30 | 2  | 1  |   | 113 |
| RB                                                                                     | 91  | 43 | 11 | 10 |   | 155 |
| WCT                                                                                    | 11  | 3  | 2  |    |   | 16  |
| RBxWCT