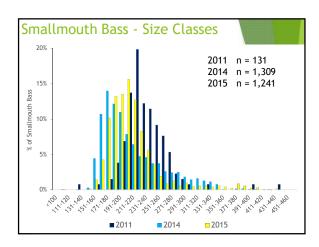

-|--------------------------------------------|
| Fish Species                        | 2015                | Turbines/Spillway                          |
| RB                                  | 4                   | 4 Turbines/Spillway                        |
| LL                                  | 2                   | 1 Turbines,<br>1 Turbines/Spillway         |
| SMB                                 | 22                  | 18 Turbines,<br>4 Turbines/Spillway        |
| Total Number of Fallback            | 28                  |                                            |
| Total # of Fish Tagged at<br>Ladder | 483 PIT<br>974 Floy | 2011 – 2015 Tags<br>1,566 PIT & 1,108 Floy |
| % Fallback in 2015                  | 1.9%                |                                            |

















| Bull Trout Detected in Ladder in 2015 |                                    |                                       |                                                                                                       |        |        |                                         |
|---------------------------------------|------------------------------------|---------------------------------------|-------------------------------------------------------------------------------------------------------|--------|--------|-----------------------------------------|
| Date<br>Detected<br>2015              | PIT TAG                            | Mostly Likely<br>Population of Origin | Previous Detection<br>Location