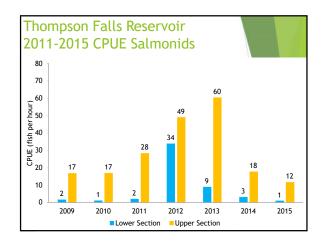

| Thompson Falls Fish Ladder<br>Total Fish Counts 2011-2015 |                 |            |        |        |  |  |
|-----------------------------------------------------------|-----------------|------------|--------|--------|--|--|
| Year                                                      | Salmonids       | Total Fish |        |        |  |  |
| 2011                                                      | 242             | 2          | 1,563  | 1,805  |  |  |
| 2012                                                      | 305             | 1          | 2,363  | 2,668  |  |  |
| 2013                                                      | 392             | 5          | 3,438  | 3,830  |  |  |
| 2014                                                      | 014 573 1 5,162 |            |        |        |  |  |
| 2015                                                      | 570             | 11,647     |        |        |  |  |
| TOTAL                                                     | 2,082           | 12         | 23,603 | 25,685 |  |  |