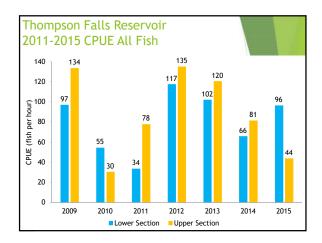

| Thompson Falls Fish Ladder Operations 2011-2015 |           |                                         |      |                    |  |
|-------------------------------------------------|-----------|-----------------------------------------|------|--------------------|--|
| Year                                            | Peak Flow | Mean Water<br>Temp (C)<br>May 1– Oct 15 |      |                    |  |
| 2011                                            | 104,000   | 35,672                                  | 24.8 | Not Enough<br>Data |  |
| 2012                                            | 75,300    | 27,647                                  | 22.8 | 16.6               |  |
| 2013                                            | 63,700    | 19,507