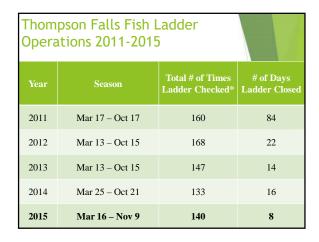

| Thompson Falls Fish Ladder Operations 2011-2015 |           |                                         |      |                    |  |
|-------------------------------------------------|-----------|-----------------------------------------|------|--------------------|--|
| Year                                            | Peak Flow | Mean Water<br>Temp (C)<br>May 1– Oct 15 |      |                    |  |
| 2011                                            | 104,000   | 35,672                                  | 24.8 | Not Enough<br>Data |  |
| 2012                                            | 75,300    | 27,647                                  | 22.8 | 16.6               |  |
| 2013                                            | 63,700    | 19,507                                  | 24.7 | 17.4               |  |
| 2014                                            | 82,800    | 27,528                                  | 23.6 | 16.7               |  |
| 2015                                            | 35,700    | 15,604                                  | 25.4 | 18.1               |  |