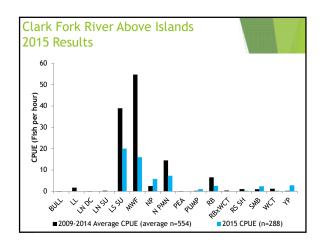

| Fish Returning to the Ladder in 2015 |                                         |                                                                  |  |  |
|--------------------------------------|-----------------------------------------|------------------------------------------------------------------|--|--|
| Species                              | # of Returning Fish<br>(Recaps) in 2015 | % of 2011-2015 Tagged<br>Fish Returning to the<br>Ladder in 2015 |  |  |
| LL                                   | 21                                      | 5.5%                                                             |  |  |
| RB                                   | 32                                      | 3.6%                                                             |  |  |
| RBxWCT                               | 3                                       | 7.5%                                                             |  |  |
| WCT                                  | 4                                       | 2.6%                                                             |  |  |
| SMB                                  | 20                                      | 1.8%                                                             |  |  |
| Total                                | 80                                      | 5%                                                               |  |  |