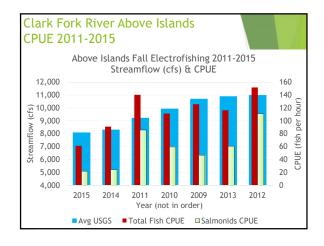

| Thompson Falls Fish Ladder Operations 2011-2015 |           |                                         |      |                    |  |
|-------------------------------------------------|-----------|-----------------------------------------|------|--------------------|--|
| Year                                            | Peak Flow | Mean Water<br>Temp (C)<br>May 1– Oct 15 |      |                    |  |
| 2011                                            | 104,000   | 35,672                                  | 24.8 | Not Enough<br>Data |  |
| 2012                                            | 75,300    | 27,647                                  | 22.8 | 16.6               |  |
| 2013                                            | 63,700    | 19,507                                  | 24.7 | 17.4               |  |
| 2014                                            | 82,800    | 27,528                                  | 23.6 | 16.7               |  |
| 2015                                            | 35,700    | 15,604                                  | 25.4 | 18.1               |  |