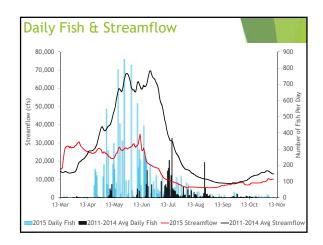

| Thompson Falls Fish Ladder<br>Total Fish Counts 2011-2015 |                 |            |        |        |  |  |
|-----------------------------------------------------------|-----------------|------------|--------|--------|--|--|
| Year                                                      | Salmonids       | Total Fish |        |        |  |  |
| 2011                                                      | 242             | 2          | 1,563  | 1,805  |  |  |
| 2012                                                      | 305             | 1          | 2,363  | 2,668  |  |  |
| 2013                                                      | 392             | 5          | 3,438  | 3,830  |  |  |
| 2014                                                      | 014 573 1 5,162 |            |        |        |  |  |
| 2015                                                      | 570             | 11,647     |        |        |  |  |
| TOTAL                                                     | 2,082           | 12         | 23,603 | 25,685 |  |  |