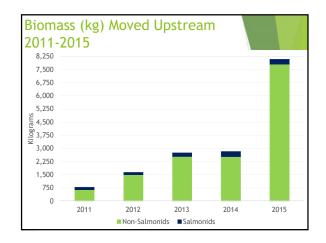

--------------------------------------------|
| Fish Species                        | 2015                | Turbines/Spillway                          |
| RB                                  | 4                   | 4 Turbines/Spillway                        |
| LL                                  | 2                   | 1 Turbines,<br>1 Turbines/Spillway         |
| SMB                                 | 22                  | 18 Turbines,<br>4 Turbines/Spillway        |
| Total Number of Fallback            | 28                  |                                            |
| Total # of Fish Tagged at<br>Ladder | 483 PIT<br>974 Floy | 2011 – 2015 Tags<br>1,566 PIT & 1,108 Floy |
| % Fallback in 2015                  | 1.9%                |                                            |

















| Bull Trout Detected in Ladder in 2015 |                                    |                                       |                                                                                                       |        |        |                                         |
|---------------------------------------|------------------------------------|---------------------------------------|-------------------------------------------------------------------------------------------------------|--------|--------|-----------------------------------------|
| Date<br>Detected<br>2015              | PIT TAG                            | Mostly Likely<br>Population of Origin | Previous Detection<br>Location                                                                        |