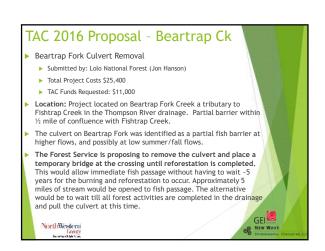

| 2                                                    | 4                                                   | 50%                                                                          |  |  |
| MWF                                                                                |                                                      | 23                                                  | 0%                                                                           |  |  |
| Total                                                                              | 184                                                  | 494                                                 | 37%                                                                          |  |  |