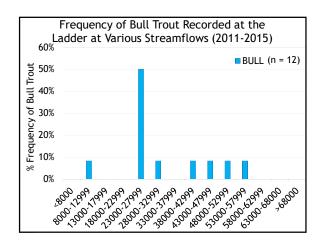

16250                    | Thompson River (R4)                   | 9/14/2013 Twin Creek ID<br>Weir - transport and<br>released to WF Thompson<br>River 9/18/2013         | 616    | 2,466  | on 9/11                                 |
| 6/15                                  | 900226000730558                    | Graves Creek (R3)                     | 5/6/2015 below CGD<br>(released into Graves Ck)                                                       | 651    | 3,232  |                                         |
| 6/18                                  | 985120019650279<br>900226000570831 | Rock Creek (R2)                       | 8/28/2013 below CGD<br>(released in Prospect Ck),<br>captured as juvenile in<br>Prospect on 8/22/2008 | 721    | 3,459  |                                         |









| Thompson River  Year Fish Last Detected in Ladder                                      |     |    |    |    |   |     |
|----------------------------------------------------------------------------------------|-----|----|----|----|---|-----|
| Species         2015         2014         2013         2012         2011         Total |     |    |    |    |   |     |
| LL                                                                                     | 80  | 30 | 2  | 1  |   | 113 |
| RB                                                                                     | 91  | 43 | 11 | 10 |   | 155 |
| WCT                                                                                    | 11  | 3  | 2  |    |   | 16  |
| RBxWCT