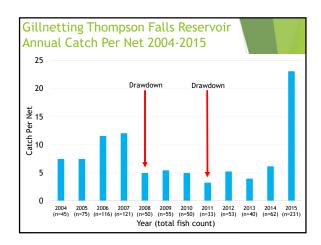

| Thompson Falls Fish Ladder Operations 2011-2015 |           |                                         |      |                    |  |
|-------------------------------------------------|-----------|-----------------------------------------|------|--------------------|--|
| Year                                            | Peak Flow | Mean Water<br>Temp (C)<br>May 1– Oct 15 |      |                    |  |
| 2011                                            | 104,000   | 35,672                                  | 24.8 | Not Enough<br>Data |  |
| 2012                                            | 75,300    | 27,647                                  | 22.8 | 16.6               |  |
| 2013                                            | 63,700    | 19,507