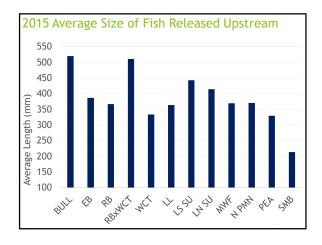

---|--------------------------------------------|
| Fish Species                        | 2015                | Turbines/Spillway                          |
| RB                                  | 4                   | 4 Turbines/Spillway                        |
| LL                                  | 2                   | 1 Turbines,<br>1 Turbines/Spillway         |
| SMB                                 | 22                  | 18 Turbines,<br>4 Turbines/Spillway        |
| Total Number of Fallback            | 28                  |                                            |
| Total # of Fish Tagged at<br>Ladder | 483 PIT<br>974 Floy | 2011 – 2015 Tags<br>1,566 PIT & 1,108 Floy |
| % Fallback in 2015                  | 1.9%                |                                            |

















| Bull Trout Detected in Ladder in 2015 |                                    |                                       |                                                                                                       |        |        |                                         |
|---------------------------------------|------------------------------------|---------------------------------------|-------------------------------------------------------------------------------------------------------|--------|--------|-----------------------------------------|
| Date<br>Detected<br>2015              | PIT TAG                            | Mostly Likely<br>Population of Origin | Previous Detection<br>Location