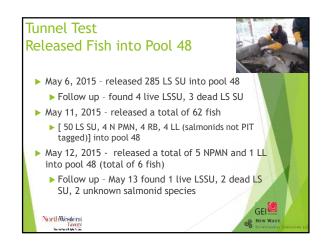

| Bull Trout Detected in Ladder in 2015 |                                    |                                       |                                                                                                       |        |        |                                         |
|---------------------------------------|------------------------------------|---------------------------------------|-------------------------------------------------------------------------------------------------------|--------|--------|-----------------------------------------|
| Date<br>Detected<br>2015              | PIT TAG                            | Mostly Likely<br>Population of Origin | Previous Detection<br>Location                                                                        | L (mm) | Wt (g) | Other<br>detections in<br>ladder (2015) |
| 5/3                                   | 900226000035613                    | Thompson River (R4)                   | 8/28/2012 Prospect Creek<br>Weir                                                                      | 585    | 1,585  | on 5/8 & 5/16                           |
| 5/5                                   | 982000357016109                    | Fishtrap Creek (R4)                   | 5/6/2013 TFalls Ladder;<br>9/21/2014 Prospect Creek<br>PIT Tag array                                  | 576    | 1,694  | on 5/13                                 |
| 5/16                                  | 900226000116250                    | Thompson River (R4)                   | 9/14/2013 Twin Creek ID<br>Weir - transport and<br>released to WF Thompson<br>River 9/18/2013         | 616    | 2,466  | on 9/11                                 |
| 6/15                                  | 900226000730558                    | Graves Creek (R3)                     | 5/6/2015 below CGD<br>(released into Graves Ck)                                                       | 651    | 3,232  |                                         |
| 6/18                                  | 985120019650279<br>900226000570831 | Rock Creek (R2)                       | 8/28/2013 below CGD<br>(released in Prospect Ck),<br>captured as juvenile in<br>Prospect on 8/22/2008 | 721    | 3,459  |                                         |