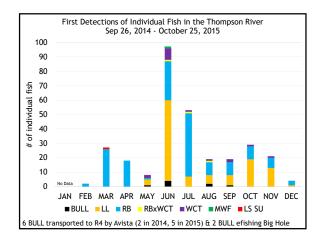

| Thompson River  Year Fish Last Detected in Ladder                                      |     |    |    |    |   |     |
|----------------------------------------------------------------------------------------|-----|----|----|----|---|-----|
| Species         2015         2014         2013         2012         2011         Total |     |    |    |    |   |     |
| LL                                                                                     | 80  | 30 | 2  | 1  |   | 113 |
| RB                                                                                     | 91  | 43 | 11 | 10 |   | 155 |
| WCT                                                                                    | 11  | 3  | 2  |    |   | 16  |
| RBxWCT                                                                                 | 2   | 0  | 1  |    |   | 3   |
| MWF                                                                                    |     |    |    |    | 1 | 1   |
| LS SU                                                                                  |     |    |    | 1  |   | 1   |
| Total                                                                                  | 184 | 76 | 16 | 12 | 1 | 289 |

| 2015 Ladder Fish Detected in the Thompson River in 2015 (through October 25, 2015) |                                                      |                                                     |                                                                              |  |  |
|------------------------------------------------------------------------------------|------------------------------------------------------|-----------------------------------------------------|------------------------------------------------------------------------------|--|--|
|                                                                                    | # of Tagged<br>Fish Detected<br>in Thompson<br>River | # of Individually<br>Tagged Fish<br>Passed Upstream | % of PIT Tagged 2015<br>Ladder Fish detected<br>in Thompson River in<br>2015 |  |  |
| LL                                                                                 | 80                                                   | 167                                                 | 48%                                                                          |  |  |
| RB                                                                                 | 91                                                   | 266                                                 | 34%                                                                          |  |  |
| WCT                                                                                | 11                                                   | 34                                                  | 32%                                                                          |  |  |
| RBxWCT                                                                             | 2                                                    | 4                                                   | 50%                                                                          |  |  |
| MWF                                                                                |                                                      | 23                                                  | 0%                                                                           |  |  |
| Total                                                                              | 184                                                  | 494                                                 | 37%                                                                          |  |  |