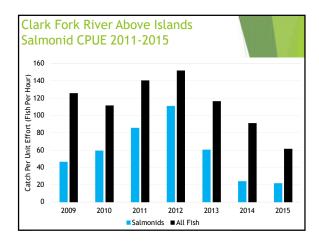

| Thompson Falls Fish Ladder Operations 2011-2015 |           |                                         |      |                    |  |
|-------------------------------------------------|-----------|-----------------------------------------|------|--------------------|--|
| Year                                            | Peak Flow | Mean Water<br>Temp (C)<br>May 1– Oct 15 |      |                    |  |
| 2011                                            | 104,000   | 35,672                                  | 24.8 | Not Enough<br>Data |  |
| 2012                                            | 75,300    | 27,647                                  | 22.8 | 16.6               |  |
| 2013                                            | 63,700    | 19,507