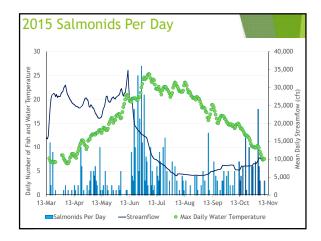

------------------------------------------|
| Fish Species                        | 2015                | Turbines/Spillway                          |
| RB                                  | 4                   | 4 Turbines/Spillway                        |
| LL                                  | 2                   | 1 Turbines,<br>1 Turbines/Spillway         |
| SMB                                 | 22                  | 18 Turbines,<br>4 Turbines/Spillway        |
| Total Number of Fallback            | 28                  |                                            |
| Total # of Fish Tagged at<br>Ladder | 483 PIT<br>974 Floy | 2011 – 2015 Tags<br>1,566 PIT & 1,108 Floy |
| % Fallback in 2015                  | 1.9%                |                                            |

















| Bull Trout Detected in Ladder in 2015 |                                    |                                       |                                                                                                       |        |        |                                         |
|---------------------------------------|------------------------------------|---------------------------------------|-------------------------------------------------------------------------------------------------------|--------|--------|-----------------------------------------|
| Date<br>Detected<br>2015              | PIT TAG                            | Mostly Likely<br>Population of Origin | Previous Detection<br>Location                                                                        | L