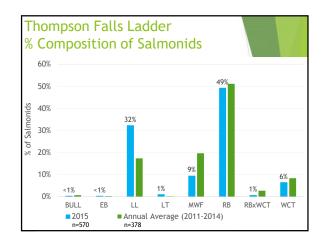

| Thompson Falls Fish Ladder<br>Total Fish Counts 2011-2015 |                 |            |        |        |  |  |
|-----------------------------------------------------------|-----------------|------------|--------|--------|--|--|
| Year                                                      | Salmonids       | Total Fish |        |        |  |  |
| 2011                                                      | 242             | 2          | 1,563  | 1,805  |  |  |
| 2012                                                      | 305             | 1          | 2,363  | 2,668  |  |  |
| 2013                                                      | 392             | 5          | 3,438  | 3,830  |  |  |
| 2014                                                      | 014 573 1 5,162 |            |        |        |  |  |
| 2015                                                      | 570             | 11,647     |        |        |  |  |
| TOTAL                                                     | 2,082           | 12         | 23,603 | 25,685 |  |  |